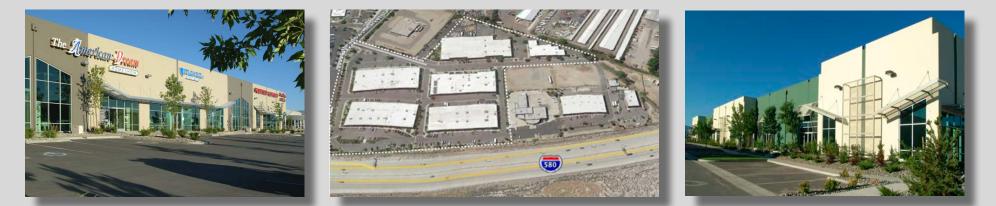

75 ACRE - RENO CORPORATE CENTER - THREE OFFICE CAMPUSES / MEDICAL CAMPUS & FLEX OFFICE CAMPUS - 556,500 SF

16 ACRE - FOOTHILL COMMERCE CENTER - RETAIL SHOWROOM - 212,000 SF

12 ACRE - SANDHILL BUSINESS CAMPUS. - FLEX OFFICE - 163,000 SF