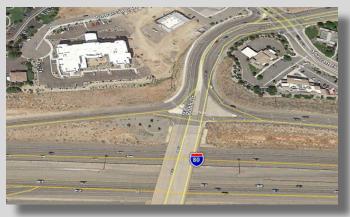

72 ACRE - RENO TAHOE TECH CENTER - 4 OFFICE CAMPUSES & TWO HOTELS - 782,000 SF

10 ACRE - LONGLEY TOWN CENTER - 112,000 SF SPECIALITY RETAIL CENTER

9.5 ACRE - VINEYARDS PROFESSIONAL CAMPUS - 92,000 SF OFFICE CAMPUS